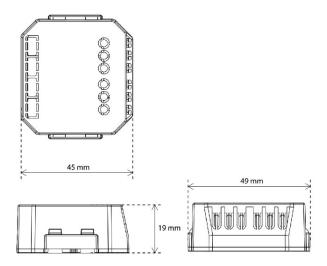

## Product features:

To be installed in the wall behind switches or fixtures 2 switch inputs 4 dimmer outputs (12-24V load)
Recommended for 4 channel (RGBW) LED light sources Optional 2 feedback LED outputs
Optional external temperature sensor
Status LED