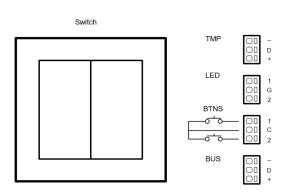

| Module label | Function                                     |  |
|--------------|----------------------------------------------|--|
| BUS/+        | +12Vdv                                       |  |
| BUS/D        | LS bus data line                             |  |
| BUS/-        | ground                                       |  |
| BTNS/2       | Button2 input                                |  |
| BTNS/C       | Pushbutton common                            |  |
| BTNS/1       | Button1 input                                |  |
| LED/2        | Indicator LED for #2 button                  |  |
| LED/G        | LED ground                                   |  |
| LED/1        | Indicator LED for #1 button                  |  |
| TMP/-        | Power supply (+5Vdc) for thermometer         |  |
| TMP/D        | Thermometer signal                           |  |
| TMP/+        | ground for thermometer                       |  |
| W            | Brightness-controlled output (white channel) |  |
| В            | Brightness-controlled output (blue channel)  |  |
| G            | Brightness-controlled output (green channel) |  |
| R            | Brightness-controlled output (red channel)   |  |
| GND          | 12/24V network ground                        |  |
| GND          | 12/24V network ground                        |  |