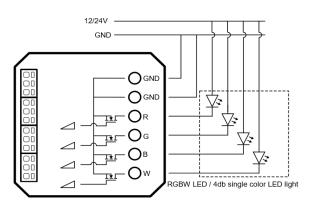

| Module label | Function                                     |  |
|--------------|----------------------------------------------|--|
| BUS/+        | +12Vdv                                       |  |
| BUS/D        | LS bus data line                             |  |
| BUS/-        | ground                                       |  |
| BTNS/2       | Button2 input                                |  |
| BTNS/C       | Pushbutton common                            |  |
| BTNS/1       | Button1 input                                |  |
| LED/2        | Indicator LED for #2 button                  |  |
| LED/G        | LED ground                                   |  |
| LED/1        | Indicator LED for #1 button                  |  |
| TMP/-        | Power supply (+5Vdc) for thermometer         |  |
| TMP/D        | Thermometer signal                           |  |
| TMP/+        | ground for thermometer                       |  |
| W            | Brightness-controlled output (white channel) |  |
| В            | Brightness-controlled output (blue channel)  |  |
| G            | Brightness-controlled output (green channel) |  |
| R            | Brightness-controlled output (red channel)   |  |
| GND          | 12/24V network ground                        |  |
| GND          | 12/24V network ground                        |  |