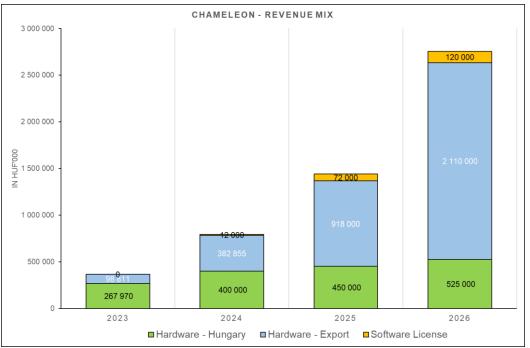

## Projected Growth: A Three-Year Path to Rising Revenues & Enhanced Profitability

|                                  | 2023          | 2024          | 2025          | 2026         |
|----------------------------------|---------------|---------------|---------------|--------------|
| <b>Total Revenue Projections</b> | HUF 250m to   | HUF 600m to   | HUF 1.2bn to  | HUF 2.4bn to |
|                                  | HUF 300m      | HUF 800m      | HUF 1.4bn     | HUF 2.7bn    |
| EBIDTA Projections               | HUF (400)m to | HUF (300)m to | HUF (100)m to | HUF 200m to  |
|                                  | HUF (450)m    | HUF (350)m    | HUF (150)m    | HUF 300m     |

## GROWING REVENUE