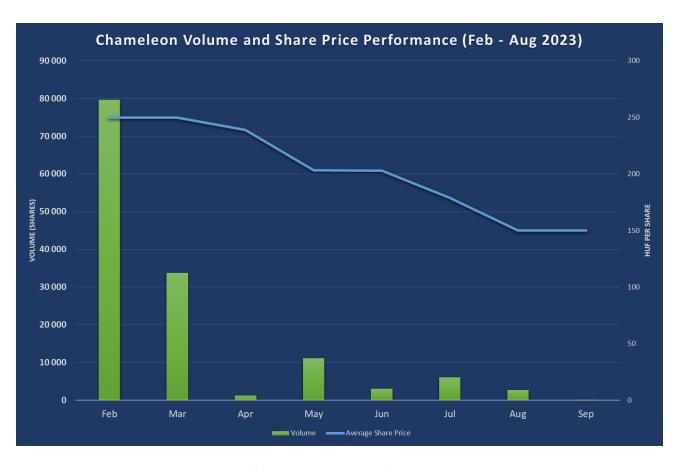

## Successful stock market introduction: Benefits of Listing on BÉT Xtend

Improved visibility and increased transparency requirements

Capital raising opportunities

Provides liquidity and more flexibility for investors

Support future M&A aspirations

Market Capitalization (20th Sep 2023)

**HUF 4.2 billion** 