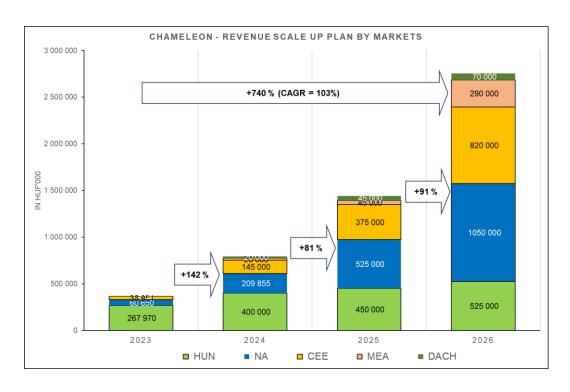

## Projected Growth: A Three-Year Path to Rising Revenues & Enhanced Profitability

|                                  | 2023          | 2024          | 2025          | 2026         |
|----------------------------------|---------------|---------------|---------------|--------------|
| <b>Total Revenue Projections</b> | HUF 250m to   | HUF 600m to   | HUF 1.2bn to  | HUF 2.4bn to |
|                                  | HUF 300m      | HUF 800m      | HUF 1.4bn     | HUF 2.7bn    |
| EBIDTA Projections               | HUF (400)m to | HUF (300)m to | HUF (100)m to | HUF 200m to  |
|                                  | HUF (450)m    | HUF (350)m    | HUF (150)m    | HUF 300m     |

## GROWING REVENUE