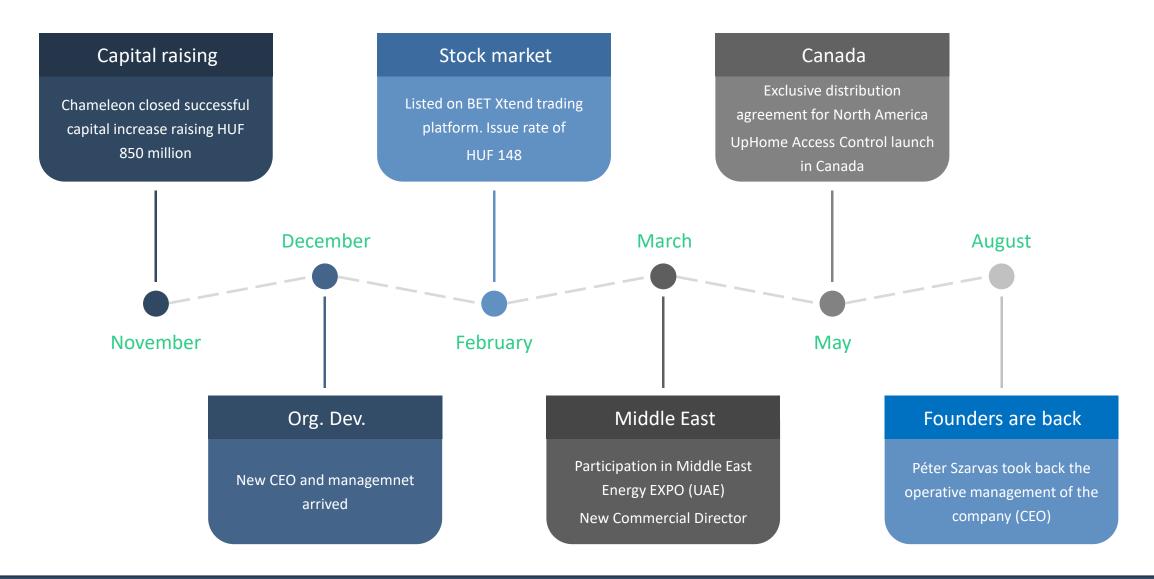

uture M&A aspirations



Market Capitalization (20th Sep 2023)

**HUF 4.2 billion** 



## Projected Growth: A Three-Year Path to Rising Revenues & Enhanced Profitability





|                                  | 2023          | 2024          | 2025          | 2026         |
|----------------------------------|---------------|---------------|---------------|--------------|
| <b>Total Revenue Projections</b> | HUF 250m to   | HUF 600m to   | HUF 1.2bn to  | HUF 2.4bn to |
|                                  | HUF 300m      | HUF 800m      | HUF 1.4bn     | HUF 2.7bn    |
| EBIDTA Projections               | HUF (400)m to | HUF (300)m to | HUF (100)m to | HUF 200m to  |
|                                  | HUF (450)m    | HUF (350)m    | HUF (150)m    | HUF 300m     |

## **Key Milestones**







## **Global Smart Home Market**





















## What we have achieved so far...

## GROWING REVENUE



## PROVEN EXPANSION



## SCALING SALES CHANNELS



## HI-TECH FUNCTIONS



## International Expansion Plan

#### Ongoing negotiations:

- Canada
- USA
- Germany
- Romania
- UAE
- Qatar
- Turkey
- Azerbaijan
- Serbia
- Croatia
- Austria
- Slovakia
- Montenegro





## **Building Robust Sales Structure**



Foundation of Chameleon's international distribution network



3 YEARS

4
100 000 USER

## **Chameleon Smart Home features HW**



#### **Security**

Entry detection, water flow detection





#### **Shutter control**

Comfort and energy savings



#### **Heating / Cooling**

For smartening up existing systems, saving energy, remote control



#### **Smart lock & camera**