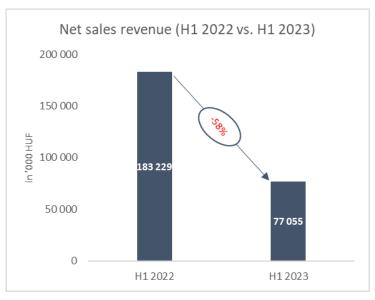

#### **Financial Performance:**

HUF 77.1M net revenue for H1 2023, significantly below expectations. EBITDA loss exceeded HUF 263M.