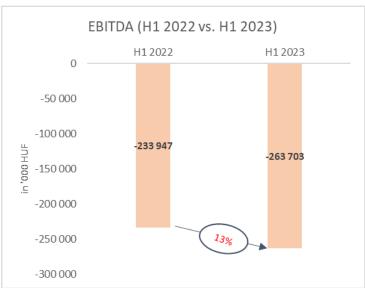

#### **Financial Performance:**

HUF 77.1M net revenue for H1 2023, significantly below expectations. EBITDA loss exceeded HUF 263M.