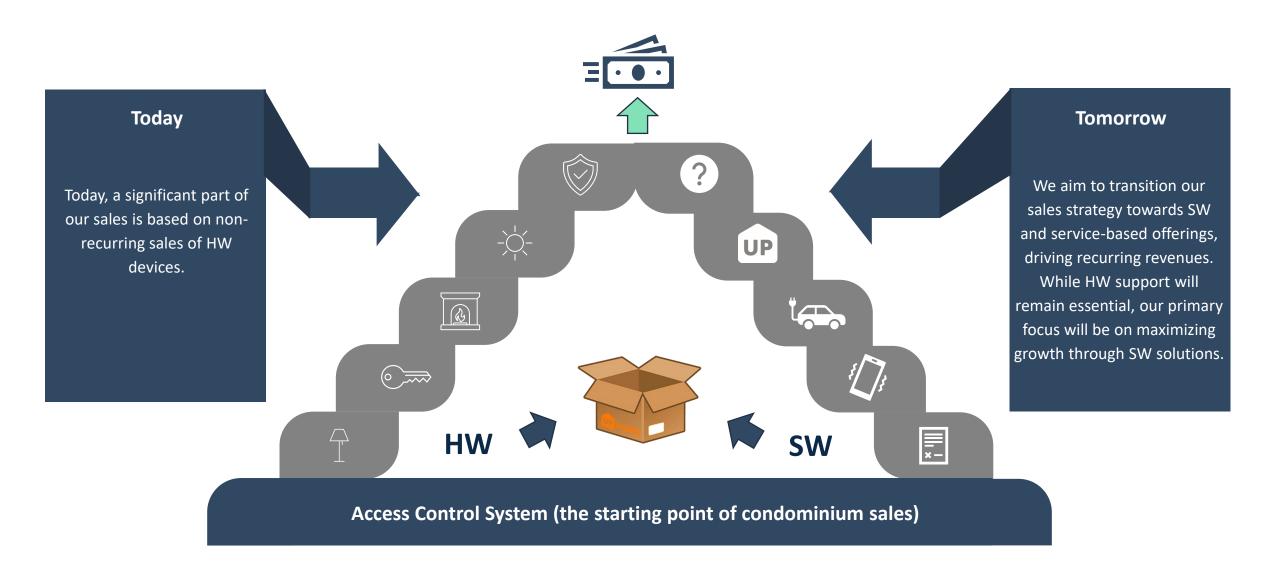

## OUR UNIQUE COOPERATION MODEL FOR CONDOMINIUMS

UpHome offers basic homes with easy-to-upgrade cabling, allowing tenants to add smart features through a simple online process. The optional packages are available at the design stage, making it easy for developers and buyers to upgrade independently.

## **ACCESS CONTROL AS ANCHOR PRODUCT**

One by one vs...

- The developed services live in the cloud and are served from there
- The target is more than 200 apartments per building

EFFORTLESS ENTRY WITH THE PUSH OF A BUTTON

### SaaS model new direction

- Subscription based revenue
- Large buildings in the target
- Base: Entry system
- Additional: Door phone
- Software support for distribution partners and manufacturing partners