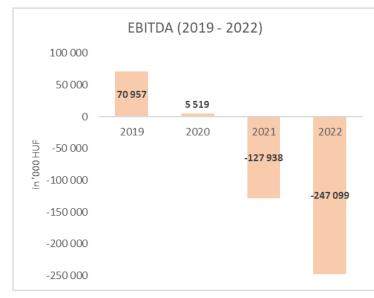

#### **Financial Performance:**

HUF 77.1M net revenue for H1 2023, significantly below expectations. EBITDA loss exceeded HUF 263M.