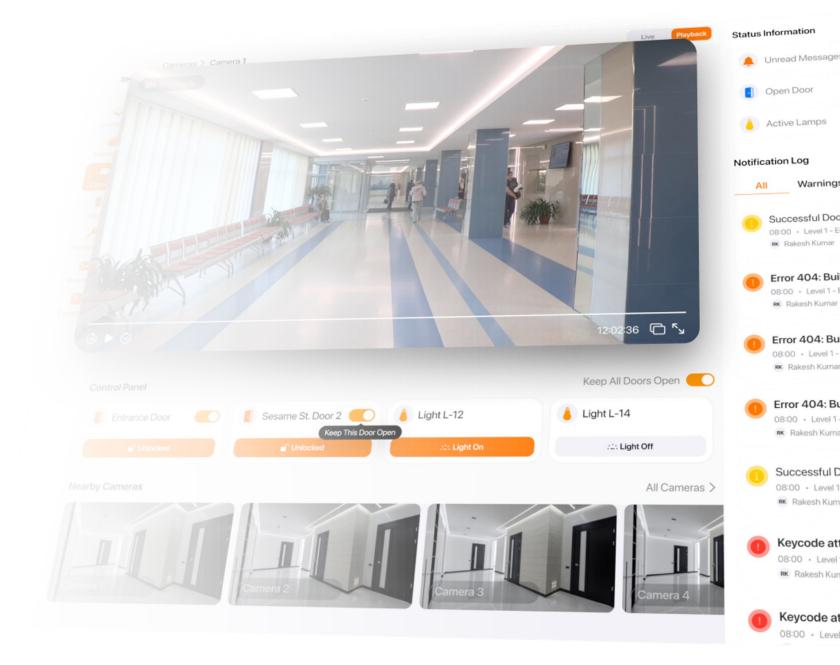

#### **Access Control**

We've built a powerful tool for managing and monitoring all security features.

Setting up permissions, camera connections and digital locks are all quick and easy.

## **ACCESS CONTROL AS ANCHOR PRODUCT**

One by one vs...

- The developed services live in the cloud and are served from there
- The target is more than 200 apartments per building

EFFORTLESS ENTRY WITH THE PUSH OF A BUTTON